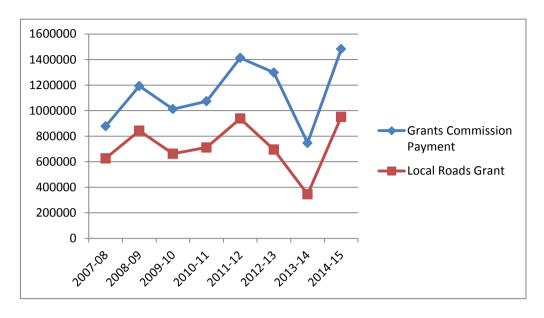

### **Payments from Grants Commission**

### **GENERAL PURPOSE INCOME**

The Federal Government ceased giving local governments an advance payment of FAGS in 2013/14, and the payment system returns to the four quarterly payments. The following figures are notional and are subject to final adjustments by the Grants Commission.

| Total Federal Assistance Grants (FAGS)         | \$2,432,357 |
|------------------------------------------------|-------------|
| Special Projects Grants - Bridges              | \$204,000   |
| Local Roads Funding (included under Transport) | \$746,629   |
| General Purpose Funding                        | \$1,481,728 |

The total amount of Federal Assistance Grants provided by the WA Local Government Grants Commission for 2013/14;

| General Purpose Funding                           | \$766,575   |
|---------------------------------------------------|-------------|
| Local Roads Funding<br>(included under Transport) | \$346,925   |
| Total Quarterly Payments of FAGS 2013/14          | \$1.113.500 |

Advance Payment Received in June 2013 (included in 2012/13 Financial year) was \$1,058,512.