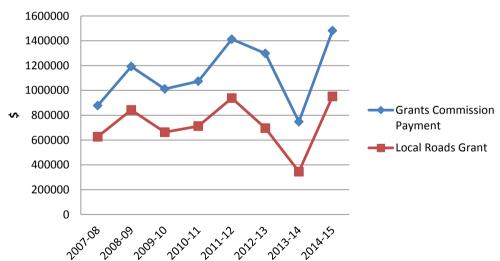

### **Payments from Grants Commission**

### **GENERAL PURPOSE INCOME**

The Federal Government ceased giving local governments an advance payment of FAGS in 2013/14, and the payment system returns to the four quarterly payments. The following figures are notional and are subject to final adjustments by the Grants Commission.

| Total Federal Assistance Grants (FAGS)         | \$2,432,357 |
|------------------------------------------------|-------------|
| Special Projects Grants - Bridges              | \$204,000   |
| Local Roads Funding (included under Transport) | \$746,629   |
| General Purpose Funding                        | \$1,481,728 |

The total amount of Federal Assistance Grants provided by the WA Local Government Grants Commission for 2013/14;

| General Purpose Funding                           | \$766,575   |
|---------------------------------------------------|-------------|
| Local Roads Funding<br>(included under Transport) | \$346,925   |
| Total Quarterly Payments of FAGS 2013/14          | \$1.113.500 |

Advance Payment Received in June 2013 (included in 2012/13 Financial year) was \$1,058,512.